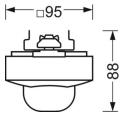

#### **MECHANICS**

| MECHANICS            | 1               |                                                       |  |  |
|----------------------|-----------------|-------------------------------------------------------|--|--|
|                      |                 | traffic white RAL 9016                                |  |  |
|                      |                 | 765mm x 95mm x 88mm                                   |  |  |
|                      |                 | 0.9kg                                                 |  |  |
| Type of installation |                 | Mounting rail system installation, Light<br>structure |  |  |
| Dimensions           |                 |                                                       |  |  |
| L<br>B               | 765 mm<br>95 mm | Length<br>Width                                       |  |  |

Height