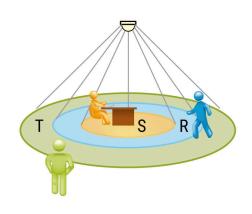

## **MONITORING AREA**

| Mounting Height      | 5m    | 10m   | 14m |
|----------------------|-------|-------|-----|
| Ø max. sitting[S]    | -     | -     | -   |
| Ø max. radial[R]     | 11m   | 14,5m | -   |
| Ø max. tangential[T] | 34,5m | 28m   | 20m |