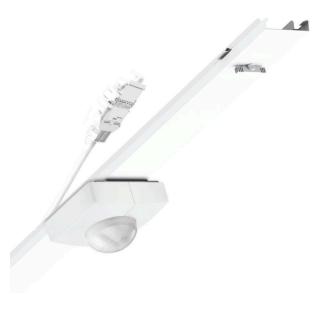

Variable Device mount functional module netlife light management

Device mount made of a galvanised, profiled steel sheet; surface with polyester resin enamel coating; with two rotary catches for rapid fitting in the mounting rail, for the integration of sensors and control unit in the light run; can be positioned variable on the mounting rail. Housing colour traffic white RAL 9016; Electrical connection by means of a 0.7m connection cable for variable device mount positioning in the light run with freely positionable phases. Light Control: netlife easy23; Regiolux Classification: netlife easy; Control signal: DALI2-broadcast; Number of control gear (max): 30; Communication: Wired; Sensor technology: PIR - passive infrared; Installation height (min/max): 4m to 14m; Monitoring area: max. D=20m; Remote control: 84501101203; Optional remote control: 84501101200 +App; App name: Steinel smart remote; System extension: easy24; Application: Industry, Logistics centres, Corridors, Garages; Function: Motion detection, Corridor function, Manual dimming, Daylight control. They are exchangeable, permit modernisation and reliably prolong the service life of the overall system. netlife easy system; straightforward in-house project engineering; easy installation; preset functions; simple commissioning via remote control, app, DIP switch, rotary knob, etc.

#### **MECHANICS**

| MECHANICS            | 1               |                                                       |  |  |
|----------------------|-----------------|-------------------------------------------------------|--|--|
|                      |                 | traffic white RAL 9016                                |  |  |
|                      |                 | 765mm x 95mm x 88mm                                   |  |  |
|                      |                 | 0.9kg                                                 |  |  |
| Type of installation |                 | Mounting rail system installation, Light<br>structure |  |  |
| Dimensions           |                 |                                                       |  |  |
| L<br>B               | 765 mm<br>95 mm | Length<br>Width                                       |  |  |