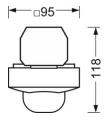

#### **MECHANICS**

| MECHANICS            | 1               |                                                       |  |  |
|----------------------|-----------------|-------------------------------------------------------|--|--|
|                      |                 | traffic white RAL 9016                                |  |  |
|                      |                 | 765mm x 95mm x 88mm                                   |  |  |
|                      |                 | 0.9kg                                                 |  |  |
| Type of installation |                 | Mounting rail system installation, Light<br>structure |  |  |
| Dimensions           |                 |                                                       |  |  |
| L<br>B               | 765 mm<br>95 mm | Length<br>Width                                       |  |  |

Height