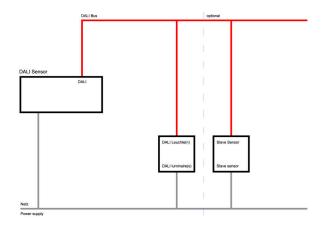

ol       | 84501101200 +App                                                         |  |
| App name                      | Steinel smart remote                                                     |  |
| System extension              | easy24                                                                   |  |
| Application                   | Industry, Logistics centres, Corridors,<br>Garages                       |  |
| Function                      | Motion detection, Corridor function,<br>Manual dimming, Daylight control |  |



## **MONITORING AREA**

| Mounting Height      | 5m    | 10m   | 14m |
|----------------------|-------|-------|-----|
| Ø max. sitting[S]    | -     | -     | -   |
| Ø max. radial[R]     | 11m   | 14,5m | -   |
| Ø max. tangential[T] | 34,5m | 28m   | 20m |